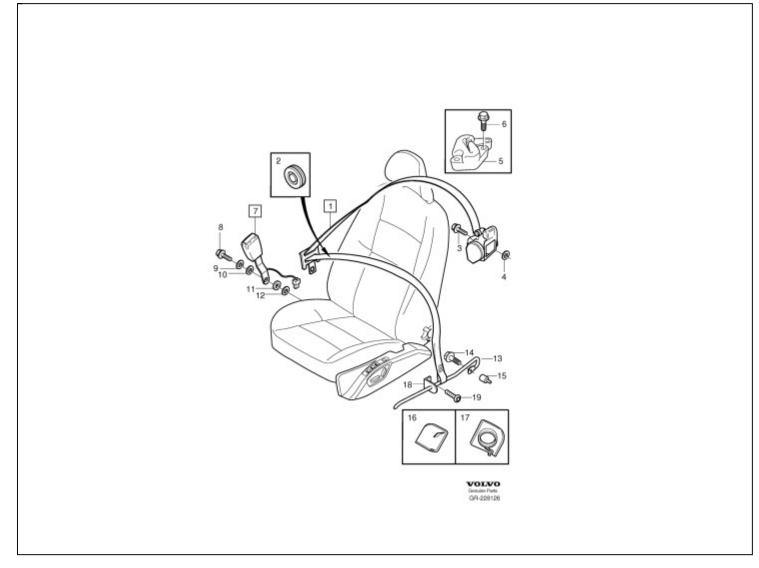

| Fig. | Part No. | Description                                                                                                                                              | Qty. | PS |
|------|----------|----------------------------------------------------------------------------------------------------------------------------------------------------------|------|----|
| 1    | 6841715  | Seat belt, quartz, left<br>CH -123000, Interior code: 5X71., Interior code: 5E74., Interior<br>code: 5D78, 5E78., Interior code: 5X81, 5X84, 5D7G.       | 1    |    |
|      | 31320418 | Seat belt, quartz, left<br>CH 123001-128081, Interior code: 5X71., Interior code: 5E74.,<br>Interior code: 5D78, 5E78., Interior code: 5X81, 5X84, 5D7G. | 1    |    |
|      | 31351422 | Seat belt, quartz, left<br>CH 128082-, Interior code: 5X71., Interior code: 5E74., Interior<br>code: 5D78, 5E78., Interior code: 5X81, 5X84, 5D7G.       | 1    |    |
|      | 31267568 | Seat belt, quartz, left<br>CH -128081, Interior code: 5D78, 5E78., Interior code: 5X71,<br>5X81, 5X74, 5X84, 5D7G.                                       | 1    |    |

|   | 6841716  | Seat belt, quartz, right<br>CH -123000, Interior code: 5X71., Interior code: 5E74., Interior                                                                    | 1 |    |
|---|----------|-----------------------------------------------------------------------------------------------------------------------------------------------------------------|---|----|
|   | 31320419 | code: 5D78, 5E78., Interior code: 5X81, 5X84, 5D7G.<br>Seat belt, quartz, right                                                                                 | 1 |    |
|   | 01020410 | CH 123001-128081, Interior code: 5X71., Interior code: 5E74.,<br>Interior code: 5D78, 5E78., Interior code: 5X81, 5X84, 5D7G.                                   |   |    |
|   | 31351429 | Seat belt, quartz, right<br>CH 128082-, Interior code: 5X71., Interior code: 5E74., Interior<br>code: 5D78, 5E78., Interior code: 5X81, 5X84, 5D7G.             | 1 |    |
|   | 6841713  | Seat belt, charcoal, left<br>CH -123000, Interior code: 5D7H., Interior code: 5D7M.,<br>Interior code: 5X77., Interior code: 5X79.                              | 1 |    |
|   | 31267568 | Seat belt, quartz, left<br>CH -128081, Interior code: 5E74., Interior code: 5D78, 5E78.,<br>Interior code: 5X71, 5X81, 5X84, 5D7G.<br>For vehicles with airbag. | 1 |    |
|   | 31320416 | Seat belt, charcoal, left<br>CH 123001-128081, Interior code: 5D7H., Interior code:<br>5D7M., Interior code: 5X77., Interior code: 5X79.                        | 1 |    |
|   | 31351421 | Seat belt, charcoal, left<br>CH 128082-, Interior code: 5D7H., Interior code: 5D7M.,<br>Interior code: 5X77., Interior code: 5X79.                              | 1 |    |
|   | 6841714  | Seat belt, charcoal, right<br>CH -123000, Interior code: 5D7H., Interior code: 5D7M.,<br>Interior code: 5X77., Interior code: 5X79.                             | 1 |    |
|   | 31320417 | Seat belt, charcoal, right<br>CH 123001-128081, Interior code: 5D7H., Interior code:<br>5D7M., Interior code: 5X77., Interior code: 5X79.                       | 1 |    |
|   | 31351450 | Seat belt, charcoal, right<br>CH 128082-, Interior code: 5D7H., Interior code: 5D7M.,<br>Interior code: 5X77., Interior code: 5X79.                             | 1 |    |
| 2 | 30738903 | Button, quartz                                                                                                                                                  | 2 |    |
|   | 9194744  | Button, charcoal                                                                                                                                                | 2 |    |
| 3 | 985046   | Flange screw<br>M10x20                                                                                                                                          | 1 |    |
| 4 |          | Plastic washer                                                                                                                                                  | 1 | NS |
| 5 | 30633364 | Guide, left                                                                                                                                                     | 1 |    |
|   | 30633363 | Guide, right                                                                                                                                                    | 1 |    |
| 6 | 985049   | Flange screw<br>M10x40                                                                                                                                          | 3 |    |
| 7 | 6841698  | Belt catch, left, quartz<br>CODE 5X8X, CODE 5X71, CODE 5D7G, CODE 5E74, CODE<br>5X78                                                                            | 1 |    |
|   | 31332732 | Belt catch, right, quartz<br>CODE 5X8X, CODE 5X71, CODE 5D7G, CODE 5E74, CODE<br>5X78                                                                           | 1 |    |

| _  | 6841697  | Belt catch, left, charcoal<br>CODE 5X77, CODE 5D7H, CODE 5X79, CODE 5D7M  | 1 |    |
|----|----------|---------------------------------------------------------------------------|---|----|
|    | 31351183 | Belt catch, right, charcoal<br>CODE 5X77, CODE 5D7H, CODE 5X79, CODE 5D7M | 1 |    |
| 8  | 986185   | Six point socket screw                                                    | 1 |    |
| 9  | 3543662  | Spring washer                                                             | 1 |    |
| 10 |          | Plastic washer                                                            | 1 | NS |
| 11 |          | Washer                                                                    | 1 | NS |
| 12 |          | Washer                                                                    | 1 | NS |
| 13 | 8639900  | Slide member, left                                                        | 1 |    |
|    | 8639901  | Slide member, right                                                       | 1 |    |
| 14 | 982823   | Flange screw<br>M10x60                                                    | 1 |    |
| 15 |          | Spacer                                                                    | 1 | NS |
| 16 | 39885713 | Cover, quartz, left                                                       | 1 |    |
|    | 39885715 | Cover, quartz, right                                                      | 1 |    |
|    | 39885712 | Cover, charcoal, left                                                     | 1 |    |
|    | 39885714 | Cover, charcoal, right                                                    | 1 |    |
| 17 | 8639584  | Sound insulation, left                                                    | 1 |    |
|    | 8639585  | Sound insulation, right                                                   | 1 |    |
| 18 | 31292334 | Bracket, left                                                             | 1 |    |
|    | 31292336 | Bracket, right                                                            | 1 |    |
| 19 | 8613737  | Screw                                                                     | 1 |    |