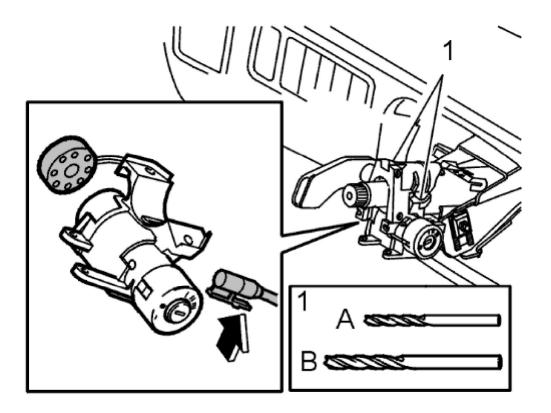

## Warning!

Use protective goggles.

- Pre-drill the screw heads (1) for the mounting. Use a 3 mm drill bit (A)
  Drill out the screw heads (1). Use a 8 mm drill bit (B)
- Remove the lock.