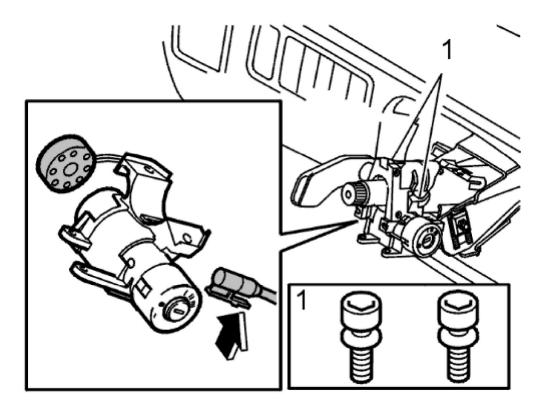

# Installing a new steering wheel lock

- Position the new steering wheel lockInstall new security screws (1).

Model: S70 Year: 1998