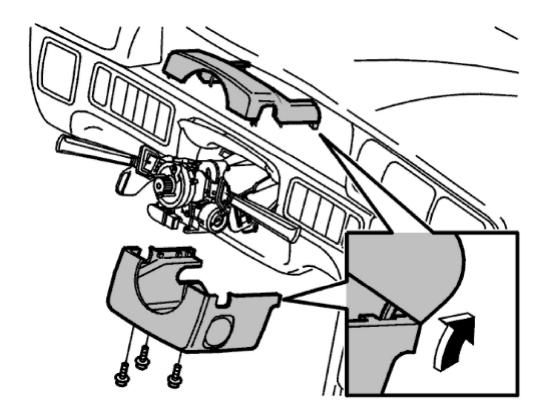

### Remove:

- the steering wheel. See
- the upper cover for the steering column. Use long Torx TX 15 tool
- the lower cover for the steering column. Use a Torx TX 25 tool.

#### Remove:

- the lever for the turn signal lamps.Allow the lever to hang from the cable harness
- the lever for the windshield wipers.
  Disconnect one of the connectors. Leave the lever hanging from the other connector
- the slip ring
- the holder for the steering lock lighting.