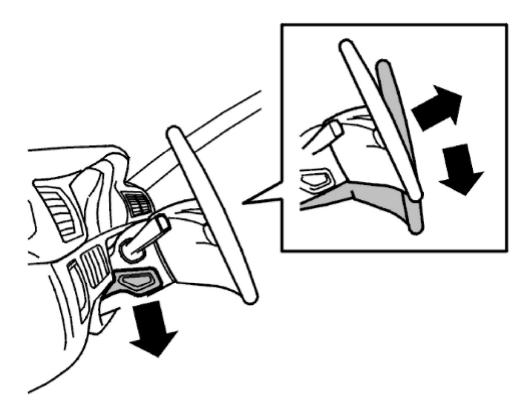

## The steering column

- Fold down the steering wheel adjustment lever
- Raise the steering wheel to the uppermost position.