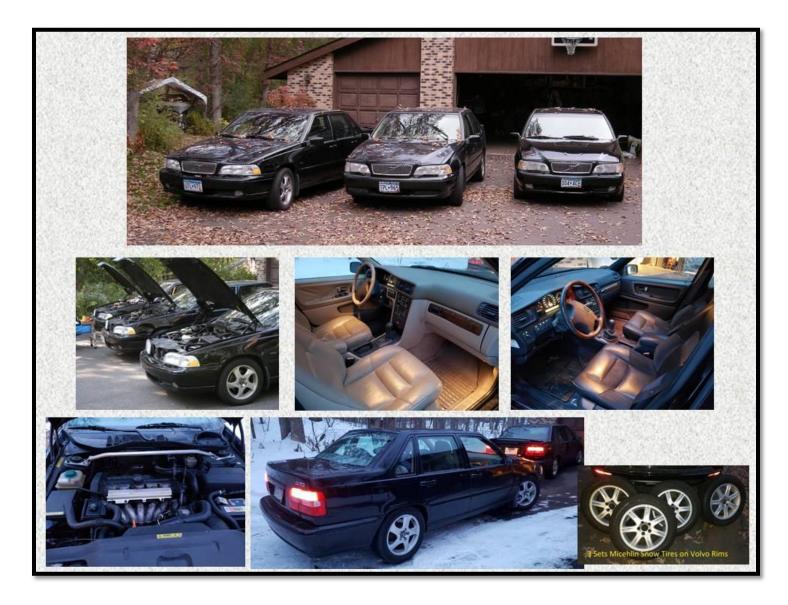

## **FOR SALE - Volvo 1998 S70 T5s**

I have three 1998 S70 T5s to sell. I bought these years ago so my kids and I would have great cars to drive and they served us very well. Time for a new home for all of them. They all run, are all bone stock, are clean, licensed and insured. One is a Borton car. Can be sold individually or as a lot. PRICE is flexible, look up their value and make an offer. You will appreciate the condition of these cars if you have time to visit. I also have lots of spares available.

A few details follow and I can certainly provide more info. Contact info below, call or write anytime.

- All titles are free and clear, average mileage is around 160,000
- · All are drivable now, no driveline issues, each has some things to fix, can identify
- No real body damage, some little nicks and small dents of course, when clean they look almost new
- All are bone stock, none have been modified in any way except all have strut tower bars installed
- Two have black interiors, one is beige, not clear if anyone ever sat in the back seats, all have original mats, spare tire, books
- Two have automatic transmissions, one is a 5-speed manual which happens to be a special T5 SE model
- All have two sets of Michelin tires, one set all-season and one set ice/snow, all on Volvo OEM rims, all with good tread
- Spare Parts As an aside, I also have many, many boxes of spares, buy a car, get free spares you need