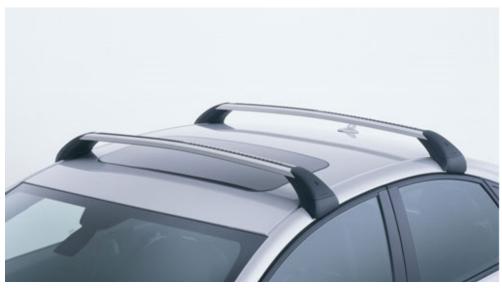

## **Load carrier**

Op. No.: 89142

A specially designed transport system for roof loads. The load carriers consist of two durable, arched aluminum profiles and feet with fully covering plastic covers.

The feet fit in the car's prepared mountings in the roof strip and the attachment mechanism is well protected. Easy to install and the load carrier sits securely on the car.

## Facts and advantages

- Assembly kit containing two load carriers with mountings
- Lockable with lock kit, see <u>Lock kit</u>
- Includes torque wrench with tightening torques
- All load carrier accessories fit:
  - Ski holder/Snowboard holder
  - Bicycle carrier
  - Windsurfing board carrier
  - Space boxes
  - Canoe/kayak holder
- "City Crash"-tested

## **Technical data**

Accessory weight: 6 kg (13 lbs)

Max. load capacity: 75 kg (170 lbs)

Load width: 972 mm (38 in)

Photo: VCC\_12093, vccpartners

Last updated: 5/7/2015