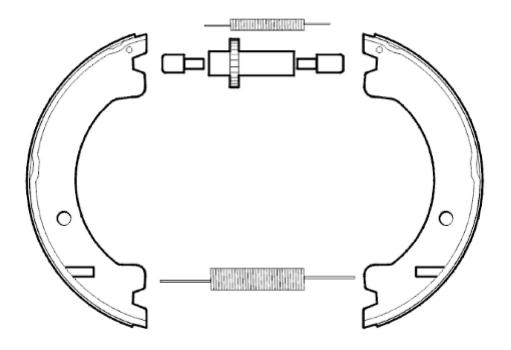

Removing brake shoes

## Installing brake shoes

- Install brake shoes on hub and install upper return spring.Check that adjusting bolts are turned correctly as per illustration. Illustration is looking from outside.

7/28/2016,9:30 AM