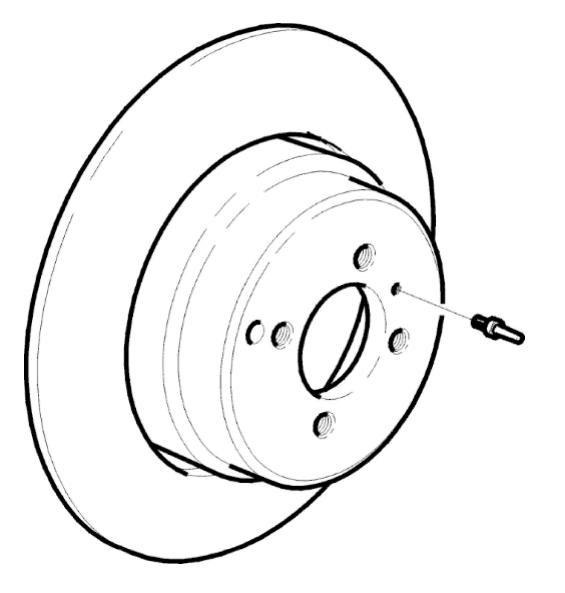

#### **Removing brake disc**

- Undo parking brake adjusting bolt until brake disc can be removed. Adjusting bolt can be accessed by turning the brake disc until the adjustment hole is centered over the adjusting bolt sitting between the brake shoes.
  Remove locating pin and mark brake disc against hub so that disc lines up properly when reinstalling.
- Remove brake disc.

#### Note!

Be careful when handling the new brake disc. Careless handling can cause damage (e.g. warping).

- Install brake disc on hub in line with mark on hub.
  Install locating pin and tighten to 8 Nm (6 ft.lb).
  Install brake caliper with new bolts. Tighten to 60 Nm (45 ft.lb).