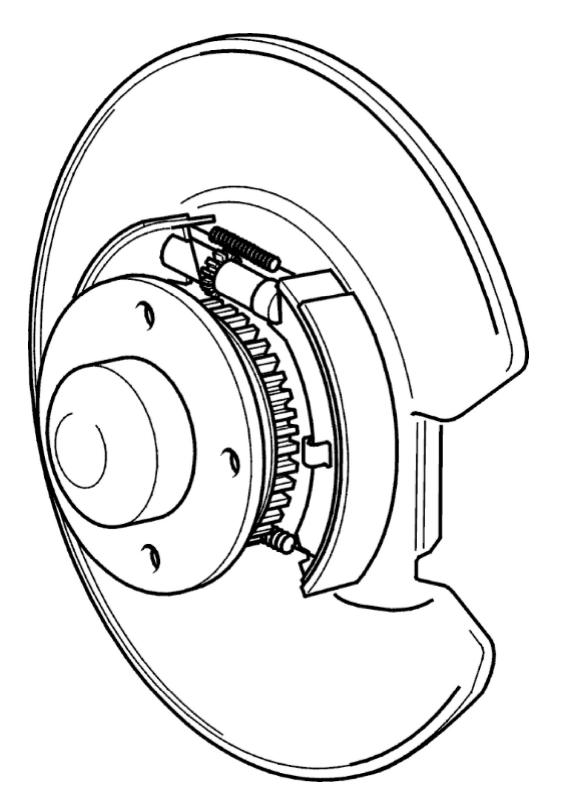

Removing brake shoes

### **Cleaning and checking**

- Check that no grease leaks out of the hub.
- Check that brake arms and cables are not worn and not rubbing anywhere.
- Clean the surfaces of the brake drum where the brake shoes make contact.
- Check that the adjusting bolts turn easily on their threads.
- Grease with heat-resistant grease if necessary.
- Apply a thin layer of heat-resistant graphite grease to the sliding surfaces.
- Check that hub flange is clean.
- Remove rust with a steel blade and steel brush.
- Brush any dirt off of wheel sensor and pulse wheel with a soft brush.

## Installing brake shoes

- Install brake shoes on hub and install upper return spring.Check that adjusting bolts are turned correctly as per illustration. Illustration is looking from outside.

7/28/2016,9:30 AM