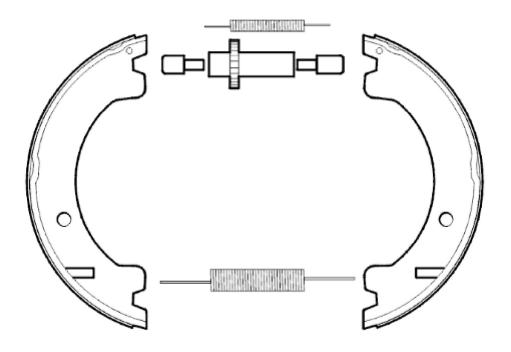

Removing brake shoes

## Installing brake shoes

- Install brake shoes on hub and install upper return spring.Check that adjusting bolts are turned correctly as per illustration. Illustration is looking from outside.

7/28/2016,9:30 AM