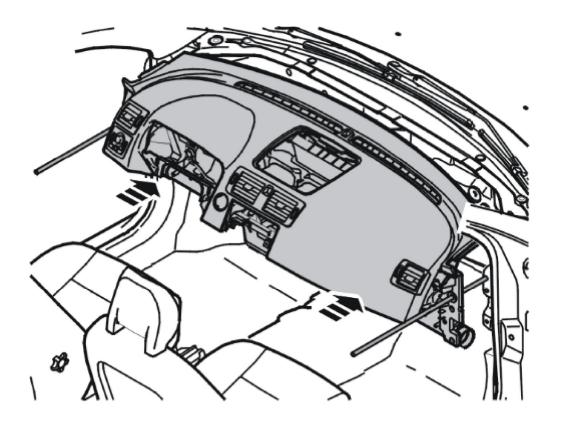

#### Removal

Note!

Removal steps in this procedure may contain installation details.

## **Preparation**

Temperature = maximum Cold

Perform battery disconnecting and connecting Refer to: <u>Battery disconnecting and connecting.</u>

Remove glove compartment Refer to: Glove compartment.

Remove instrument panel lower Refer to: <u>Instrument panel lower</u>,

Remove floor console Refer to: Floor console,

Remove switch flashing hazard lights Refer to: Switch, hazard warning flashers,

Torque:M6, 10 Nm

Remove the combined instrument panel Refer to: Combined instrument panel.

On both sides.

Remove panel A-pillar Refer to: A-pillar trim panel,

Remove control module relay box passenger compartment Refer to: Control module relay box passenger compartment.

Torque:M8, 24 Nm

#### Vehicles with electric booster heater

Torque:M8, 24 Nm

Remove steering column Refer to: <u>Steering column</u>,

Remove the wiper mechanism, windscreen Refer to: Wiper mechanism, windshield.

Torque:M8, 24 Nm