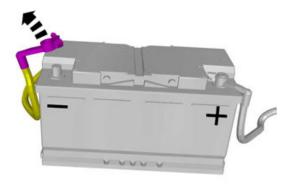

## **Preparation**

Temperature = maximum Cold

Perform battery disconnecting and connecting Refer to: <u>Battery disconnecting and connecting.</u>

Remove glove compartment Refer to: Glove compartment.

Remove instrument panel lower Refer to: <u>Instrument panel lower</u>,