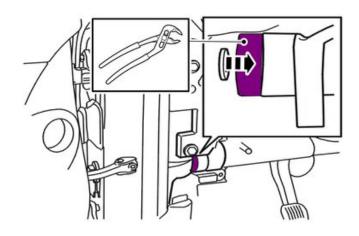

#### Caution!

On both sides.

Unscrew until stop position.

On both sides.

Note!

Make sure to turn the component until stop.

On both sides.

Special Tool: <u>999 7117</u>

Torque:M8, 24 Nm

Special Tool: <u>999 7117</u>