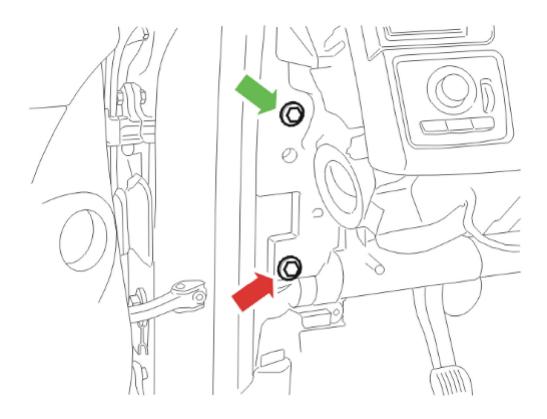

On both sides.

Remove panel A-pillar Refer to: A-pillar trim panel,

Remove control module relay box passenger compartment Refer to: Control module relay box passenger compartment.

Torque:M8, 24 Nm

#### Vehicles with electric booster heater

Torque:M8, 24 Nm

Remove steering column Refer to: <u>Steering column</u>,

Remove the wiper mechanism, windscreen Refer to: Wiper mechanism, windshield.

Torque:M8, 24 Nm

Torque:M8, 24 Nm

Special Tool: <u>999 7117</u>