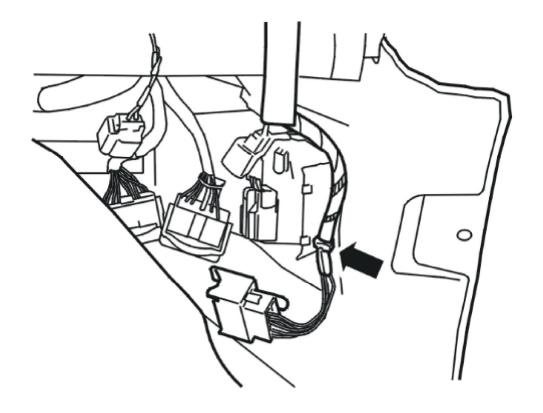

# **Transferring components**

Remove sun sensor Refer to: Sun sensor,

Remove speaker instrument panel Refer to: <u>Dashboard speaker</u>,

Remove switch lighting Refer to: Lighting switch.

Remove ventilation nozzle driver's side Refer to:

Remove the ignition switch Refer to: Ignition lock,