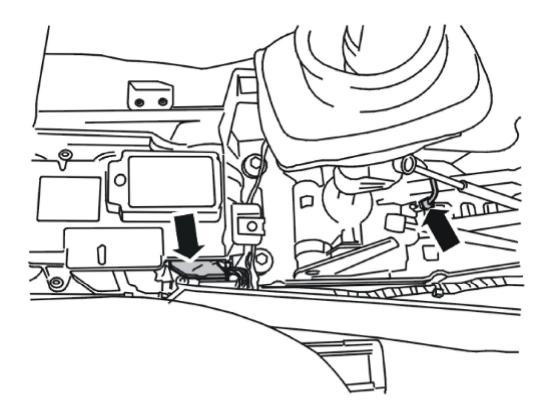

#### Caution!

On both sides.

Unscrew until stop position.

On both sides.

Note!

Make sure to turn the component until stop.

On both sides.

Special Tool: <u>999 7117</u>