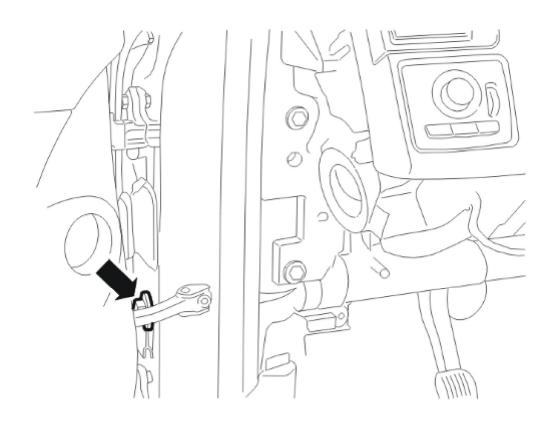

#### Caution!

On both sides.

Unscrew until stop position.

On both sides.

Note!

Make sure to turn the component until stop.

On both sides.

Special Tool: <u>999 7117</u>