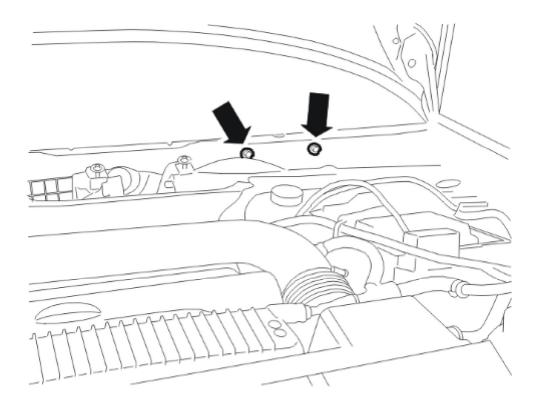

#### Vehicles with electric booster heater

Torque:M8, 24 Nm

Remove steering column Refer to: <u>Steering column</u>,

Remove the wiper mechanism, windscreen Refer to: Wiper mechanism, windshield.

Torque:M8, 24 Nm

Torque:M8, 24 Nm

Special Tool: <u>999 7117</u>