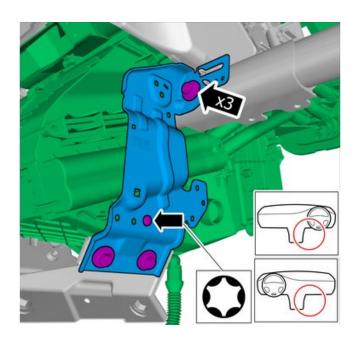

#### Caution!

On both sides.

Unscrew until stop position.

On both sides.

Note!

Make sure to turn the component until stop.

On both sides.

Special Tool: <u>999 7117</u>

Torque:M8, 24 Nm

Special Tool: <u>999 7117</u>