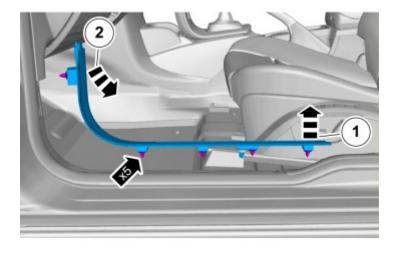

| On both sides. |  |  |  |
|----------------|--|--|--|
|                |  |  |  |