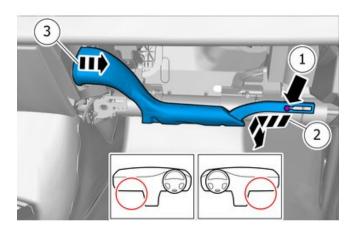

#### Caution!

On both sides.

Unscrew until stop position.

On both sides.

Note!

Make sure to turn the component until stop.

On both sides.

Special Tool: <u>999 7117</u>

Torque:M8, 24 Nm

Special Tool: <u>999 7117</u>