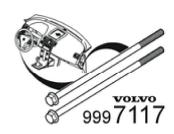

# Special tools

999 7117 Guide pins Tool number: 999 7117 Tool description: Guide pins

Tool boards: 80

#### Caution!

On both sides.

Unscrew until stop position.

On both sides.

Note!

Make sure to turn the component until stop.

On both sides.

Special Tool: <u>999 7117</u>

Torque:M8, 24 Nm

Special Tool: <u>999 7117</u>