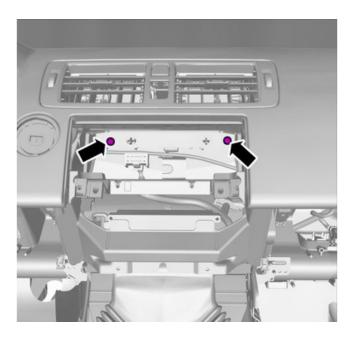

On both sides.

Remove panel A-pillar Refer to: A-pillar trim panel,

Remove control module relay box passenger compartment Refer to: Control module relay box passenger compartment.

Torque:M8, 24 Nm

#### Vehicles with electric booster heater

Torque:M8, 24 Nm

Remove steering column Refer to: <u>Steering column</u>,

Remove the wiper mechanism, windscreen Refer to: Wiper mechanism, windshield.

Torque:M8, 24 Nm