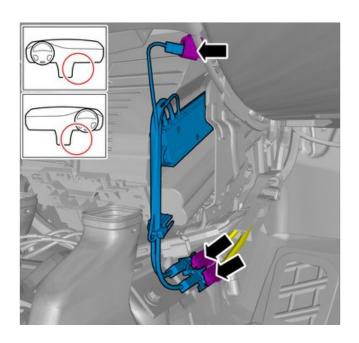

#### Caution!

On both sides.

Unscrew until stop position.

On both sides.

Note!

Make sure to turn the component until stop.

On both sides.

Special Tool: <u>999 7117</u>