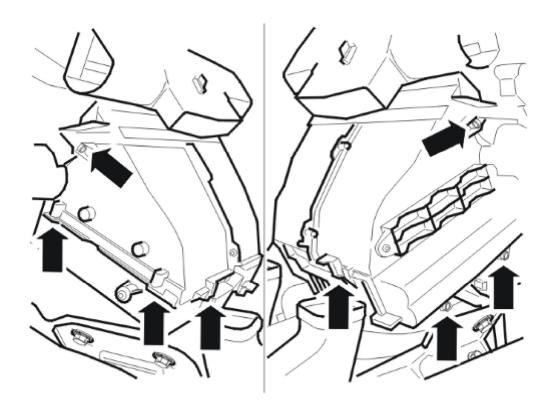

On both sides.

Remove panel A-pillar Refer to: A-pillar trim panel,

Remove control module relay box passenger compartment Refer to: Control module relay box passenger compartment.

Torque:M8, 24 Nm

#### Vehicles with electric booster heater

Torque:M8, 24 Nm

Remove steering column Refer to: <u>Steering column</u>,

Remove the wiper mechanism, windscreen Refer to: Wiper mechanism, windshield.

Torque:M8, 24 Nm

#### Caution!

On both sides.

Unscrew until stop position.

On both sides.

Note!

Make sure to turn the component until stop.

On both sides.

Special Tool: <u>999 7117</u>

Torque:M8, 24 Nm

Special Tool: <u>999 7117</u>