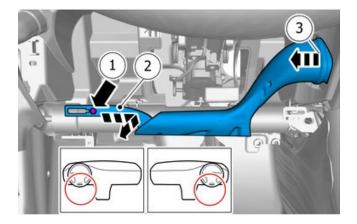

#### Caution!

On both sides.

Unscrew until stop position.

On both sides.

Note!

Make sure to turn the component until stop.

On both sides.

Special Tool: <u>999 7117</u>

Torque:M8, 24 Nm

Special Tool: <u>999 7117</u>