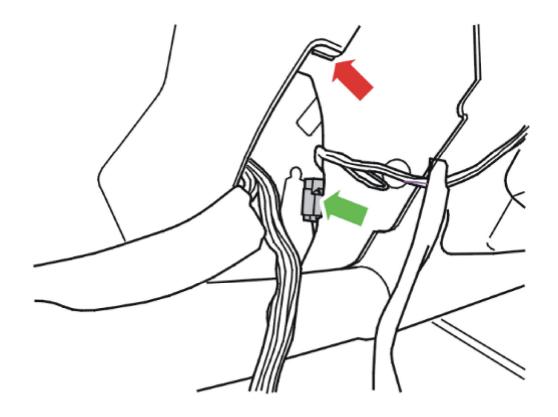

#### Caution!

On both sides.

Unscrew until stop position.

On both sides.

Note!

Make sure to turn the component until stop.

On both sides.

Special Tool: <u>999 7117</u>