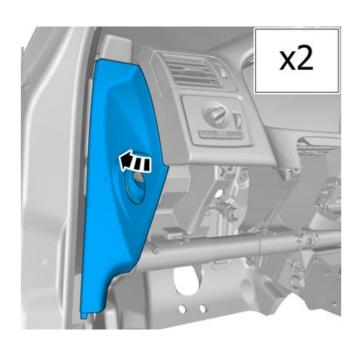

On both sides.

Remove panel A-pillar Refer to: A-pillar trim panel,

Remove control module relay box passenger compartment Refer to: Control module relay box passenger compartment.

Torque:M8, 24 Nm