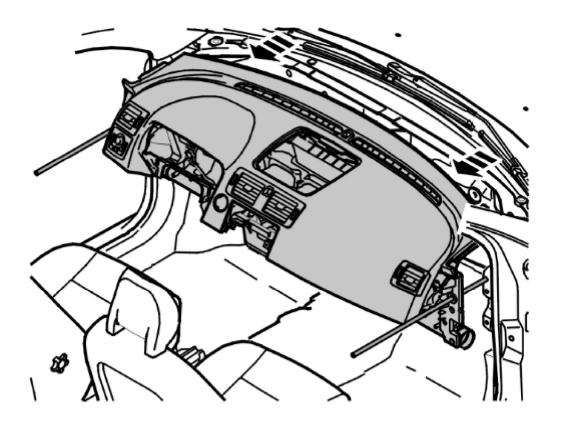

ompartment Refer to: Control module relay box passenger compartment.

Torque:M8, 24 Nm

















#### Vehicles with electric booster heater

Torque:M8, 24 Nm

Remove steering column Refer to: <u>Steering column</u>,

Remove the wiper mechanism, windscreen Refer to: Wiper mechanism, windshield.







Torque:M8, 24 Nm





| On both sides. |  |  |  |
|----------------|--|--|--|
|                |  |  |  |

#### Caution!

On both sides.

Unscrew until stop position.

On both sides.

Note!







Make sure to turn the component until stop.







On both sides.





Special Tool: <u>999 7117</u>

Torque:M8, 24 Nm

Special Tool: <u>999 7117</u>

# **Transferring components**

Remove sun sensor Refer to: Sun sensor,

Remove speaker instrument panel Refer to: <u>Dashboard speaker</u>,





Remove switch lighting Refer to: Lighting switch.

Remove ventilation nozzle driver's side Refer to:

Remove the ignition switch Refer to: Ignition lock,

## Installation











To install, reverse the removal procedure.