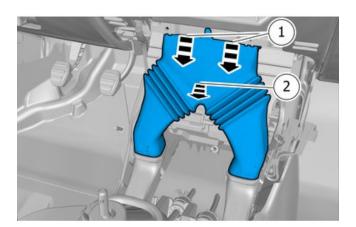

#### Caution!

On both sides.

Unscrew until stop position.

On both sides.

Note!

Make sure to turn the component until stop.

On both sides.

Special Tool: <u>999 7117</u>