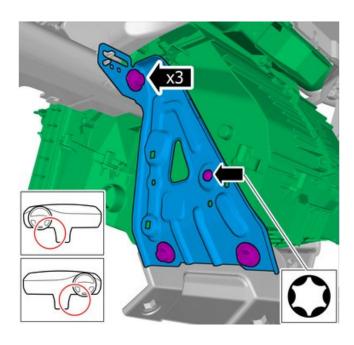

On both sides.

Remove panel A-pillar Refer to: A-pillar trim panel,

Remove control module relay box passenger compartment Refer to: Control module relay box passenger compartment.

Torque:M8, 24 Nm

#### Vehicles with electric booster heater

Torque:M8, 24 Nm

Remove steering column Refer to: <u>Steering column</u>,

Remove the wiper mechanism, windscreen Refer to: Wiper mechanism, windshield.

Torque:M8, 24 Nm