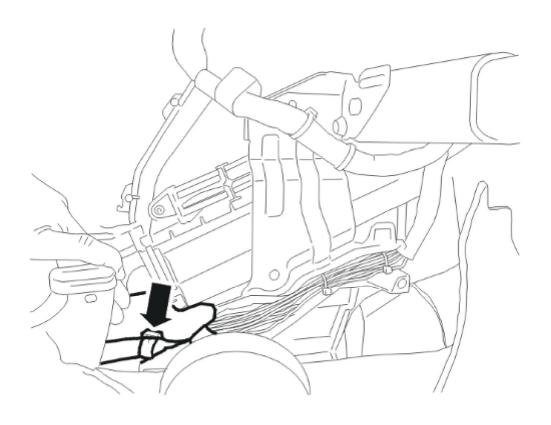

#### Caution!

On both sides.

Unscrew until stop position.

On both sides.

Note!

Make sure to turn the component until stop.

On both sides.

Special Tool: <u>999 7117</u>