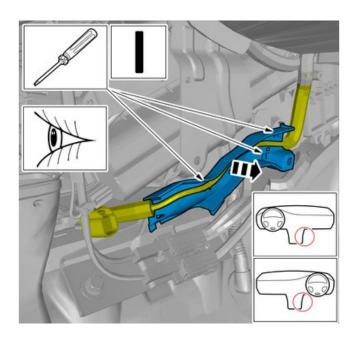

#### Caution!

On both sides.

Unscrew until stop position.

On both sides.

Note!

Make sure to turn the component until stop.

On both sides.

Special Tool: <u>999 7117</u>