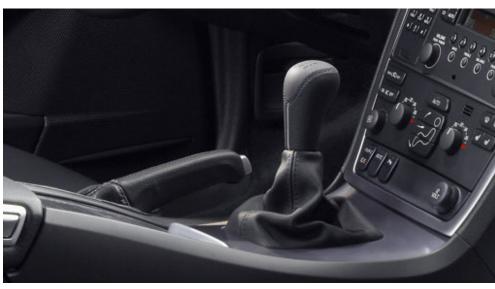

## Gear shift knob, sport

Op. No.: 43212

An exclusive gear shift knob in smooth leather with reflective strips providing stylish effects when dusk falls.

This gear knob is not only attractive but also provides excellent grip.

Offered for both manual and automatic transmission.

Part. No.

30664535

Part. No.

Description

AT, Charcoal

Description

30664536 MT, 5 speed, Charcoal

Part. No. Description

30664537 Charcoal, Spaceball

## Facts and advantages

- Easy to install
- Perforated so-called "smooth leather"
- Sporty and exclusive design.

## **Technical data**

Material: Leather Color: Charcoal

Last updated: 2/10/2016