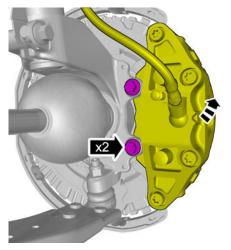

## Removal

Note! Removal steps in this procedure may contain installation details.

Remove the wheel

Refer to: Wheels

Warning! Make sure that no load is placed on the brake hose.

**Torque:** Brake caliper in steering arm, front, 120 Nm