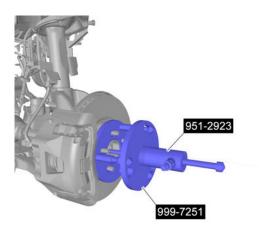

## 773: Hub and bearing, B5254T3, AW50/51 AWD

**Operation number:** 77322-2

Operation number:

77320-2

Wheel bearings and wheel hubs, front

| Special tools |                                                                                                                                        |
|---------------|----------------------------------------------------------------------------------------------------------------------------------------|
| 9512923       | 951 2923 Hydraulic hole cylinder Tool number:951 2923 Tool description:Hydraulic hole cylinder Tool boards:65                          |
|               | 999 7251 Press tool Tool number:999 7251 Tool description:Press tool Tool boards:40                                                    |
|               | 999 7525 Installation/Removal Tool Tool number:999 7525 Tool description:Installation/Removal Tool Tool boards:70                      |
|               | 999 7039 Connecting rod<br>M16X400 (P2X)<br>Tool number:999 7039<br>Tool description:Connecting rod<br>M16X400 (P2X)<br>Tool boards:65 |
|               | 999 7527 Nut Tool number:999 7527 Tool description:Nut                                                                                 |

## Torque: Driveshaft to wheel hub (front)

Stage 1: 35 NmStage 2: 90 °

Special Tool: 951 2923

999 7251

Concerns modified vehicles

Warning! Make sure that new bolts are installed.

Torque: M6, 10 Nm

**Vehicles early version** 