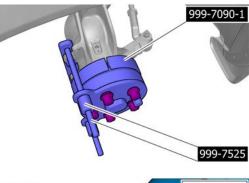

## Installation

Special Tool: 999 7525

999 7090

Note position of components.

Tighten the nuts.

Warning! Make sure that the mating faces are clean and free of corrosion and foreign material.

20/3/2016

Warning! Make sure that the mating faces are clean and free of corrosion and foreign material.