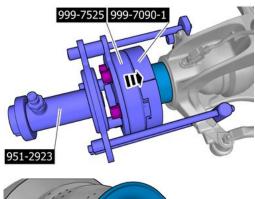

Make sure that no load is placed on the brake hose.



Note! The component is no longer required.



## Torque: Driveshaft to wheel hub (front)

Stage 1: 35 NmStage 2: 90 °

Special Tool: 951 2923

999 7251









Concerns modified vehicles

Warning! Make sure that new bolts are installed.

Torque: M6, 10 Nm

**Vehicles early version** 

**Use:** Washer M6

**Vehicles late version** 







Special Tool: 999 7525

999 7039

Tighten the nuts.



Note position of components.



Note position of components.

Tighten the nuts.

Special Tool: 951 2923

999 7525 999 7527 999 7039 999

7526





## Installation

Special Tool: 999 7525

999 7090



Note position of components.

Tighten the nuts.



Warning! Make sure that the mating faces are clean and free of corrosion and foreign material.









20/3/2016

Warning! Make sure that the mating faces are clean and free of corrosion and foreign material.

Note the position.

Caution! Make sure that the component is positioned correctly.

To install, reverse the removal procedure.

PRINT