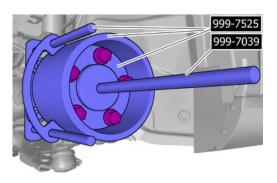

**Use:** Washer M6

**Vehicles late version** 

Special Tool: 999 7525

999 7039

Tighten the nuts.

Note position of components.

Note position of components.

Tighten the nuts.

Special Tool: 951 2923

999 7525 999 7527 999 7039 999

7526