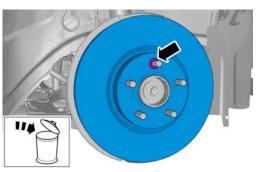

## Installation

Special Tool: 999 7525

999 7090

Note position of components.

Tighten the nuts.

Warning! Make sure that the mating faces are clean and free of corrosion and foreign material.

20/3/2016

Warning! Make sure that the mating faces are clean and free of corrosion and foreign material.