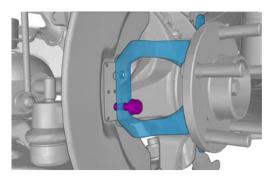

## Torque: Driveshaft to wheel hub (front)

Stage 1: 35 NmStage 2: 90 °

Special Tool: 951 2923

999 7251

Concerns modified vehicles

Warning! Make sure that new bolts are installed.

Torque: M6, 10 Nm

**Vehicles early version** 