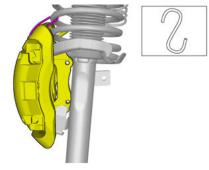

Note the position.

Caution! Make sure that the component is positioned correctly.

To install, reverse the removal procedure.

PRINT