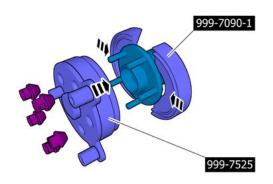

## Installation

Special Tool: 999 7525

999 7090

Note position of components.

Tighten the nuts.

Warning! Make sure that the mating faces are clean and free of corrosion and foreign material.

20/3/2016

Warning! Make sure that the mating faces are clean and free of corrosion and foreign material.