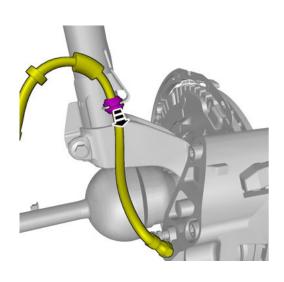

## Removal

Note! Removal steps in this procedure may contain installation details.

Remove the wheel

Refer to: Wheels

Warning! Make sure that no load is placed on the brake hose.

**Torque:** Brake caliper in steering arm, front, 120 Nm

Warning! Make sure that no load is placed on the brake hose.

Note! The component is no longer required.