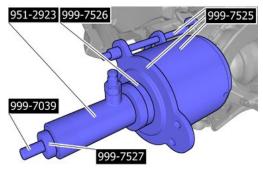

## Torque: Driveshaft to wheel hub (front)

Stage 1: 35 NmStage 2: 90 °

Special Tool: 951 2923

999 7251

Concerns modified vehicles

Warning! Make sure that new bolts are installed.

Torque: M6, 10 Nm

**Vehicles early version** 

**Use:** Washer M6

**Vehicles late version** 

Special Tool: 999 7525

999 7039

Tighten the nuts.

Note position of components.

Note position of components.

Tighten the nuts.

Special Tool: 951 2923

999 7525 999 7527 999 7039 999

7526