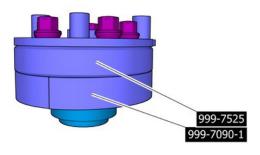

## Installation

Special Tool: 999 7525

999 7090

Note position of components.

Tighten the nuts.

Warning! Make sure that the mating faces are clean and free of corrosion and foreign material.

20/3/2016

Warning! Make sure that the mating faces are clean and free of corrosion and foreign material.