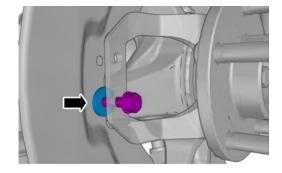

## Removal

Note! Removal steps in this procedure may contain installation details.

Remove the wheel

Refer to: Wheels

Warning! Make sure that no load is placed on the brake hose.

**Torque:** Brake caliper in steering arm, front, 120 Nm

Warning! Make sure that no load is placed on the brake hose.

Note! The component is no longer required.