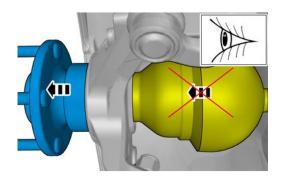

Note the position.

Caution! Make sure that the component is positioned correctly.

To install, reverse the removal procedure.

PRINT