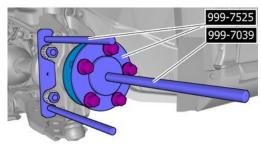

**Use:** Washer M6

**Vehicles late version** 

Special Tool: 999 7525

999 7039

Tighten the nuts.

Note position of components.

Note position of components.

Tighten the nuts.

Special Tool: 951 2923

999 7525 999 7527 999 7039 999

7526