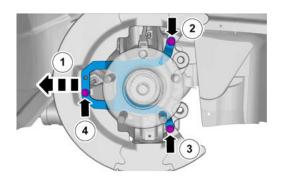

**Use:** Washer M6

**Vehicles late version** 

Special Tool: 999 7525

999 7039

Tighten the nuts.

Note position of components.

Note position of components.

Tighten the nuts.

## Installation

Special Tool: 999 7525

999 7090

Note position of components.

Tighten the nuts.

Warning! Make sure that the mating faces are clean and free of corrosion and foreign material.

20/3/2016

Warning! Make sure that the mating faces are clean and free of corrosion and foreign material.