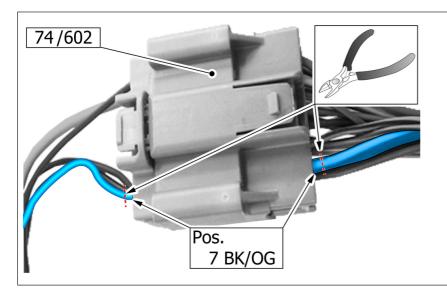

rations.

- one . Used to emphasize a detail to which the forthcoming work
- 2. Used as extra colors when you need to show or highlight other details.
- Used for fasteners to be dismantled / installation.
  Immersed in mind the screws, clamps, connectors, and others.
- 4 . If the item is not used, it should not be removed from the car, and you need to weigh the side.
- 5 . Used for standard and special tools.
- 6. It is used as the background color on the parts of the vehicle.

Guide TJ VCC-485808-1 P. 3 (5)

## view mode



## Repairs

Remove the panel, the threshold of the roof, see .:

Disassembly, replacement and installation of 8 -

Body and interior 85 - Salon

851 - for interior walls / doors, side, rear parcel shelf, luggage rack

Guide TJ VCC-485808-1 P. 4 (5)



Locate the pin.



Cut along the dotted line.

### installation

Follow the wiring splice, see .:

Instructions for cleaning and adjustment 3 -

Electrical System 37 - Cables and fuses 371 -

cables

Guide TJ VCC-485808-1 P. 5 (5)





use: Electrical tape, 9511028

Follow the installation in the reverse order of removal.