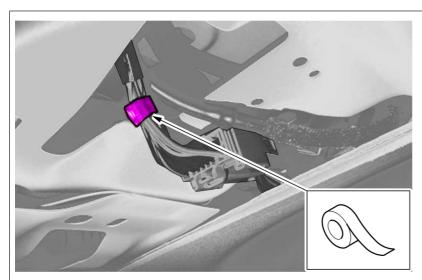

Guide TJ VCC-485808-1 P. 4 (5)

Locate the pin.

Cut along the dotted line.

### installation

Follow the wiring splice, see .:

Instructions for cleaning and adjustment 3 -

Electrical System 37 - Cables and fuses 371 -

cables

Guide TJ VCC-485808-1 P. 5 (5)

use: Electrical tape, 9511028