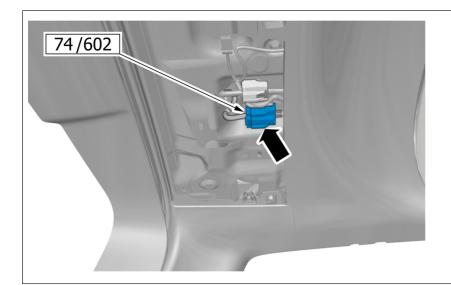

## Repairs

Remove the panel, the threshold of the roof, see .:

Disassembly, replacement and installation of 8 -

Body and interior 85 - Salon

851 - for interior walls / doors, side, rear parcel shelf, luggage rack

Guide TJ VCC-485808-1 P. 4 (5)

Locate the pin.

Cut along the dotted line.