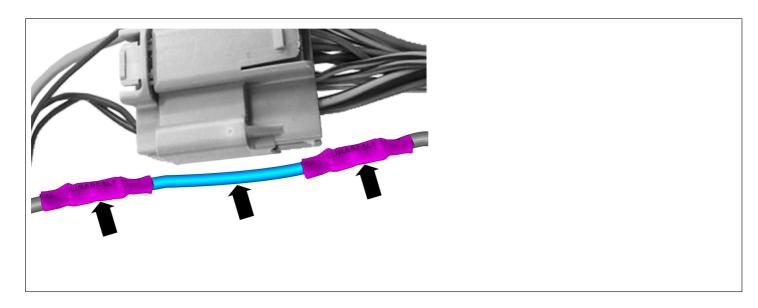

### installation

Follow the wiring splice, see .:

Instructions for cleaning and adjustment 3 -

Electrical System 37 - Cables and fuses 371 -

cables

Guide TJ VCC-485808-1 P. 5 (5)

use: Electrical tape, 9511028