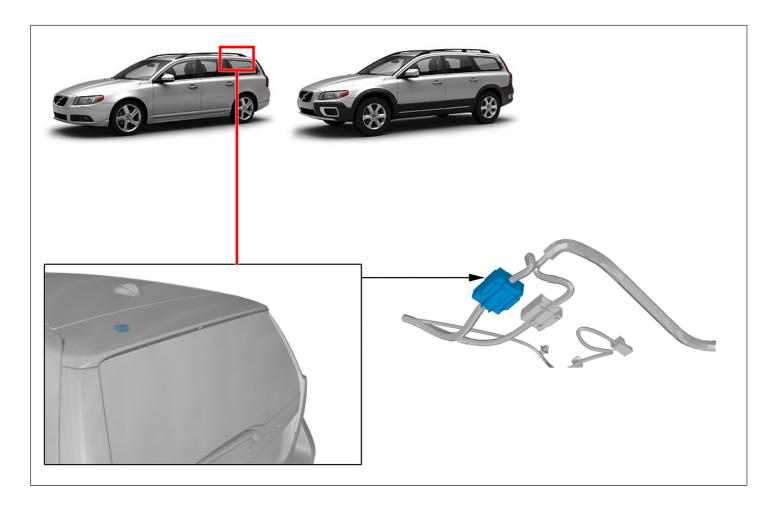

## Repairs

Remove the panel, the threshold of the roof, see .:

Disassembly, replacement and installation of 8 -

Body and interior 85 - Salon

851 - for interior walls / doors, side, rear parcel shelf, luggage rack

Guide TJ VCC-485808-1 P. 4 (5)

Locate the pin.

Cut along the dotted line.